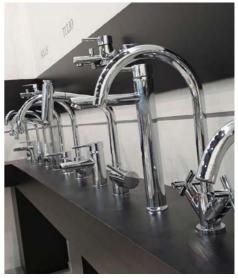

### **GPD NEW PRODUCTS**

All Stores

Brings color to bathrooms and kitchens with special surface coated products added to the GPD product range..

### - NEW PRODUCTS -

Tauro series, with a copper effect special coating that reflects the retro style, combines design and technology. In addition to the heat and flow adjustable cartridge and economical aerator, the feature of the bathroom faucet, when its router is parallel to the wall, the feature of directing water to the hand shower also brings a privilege to the series.