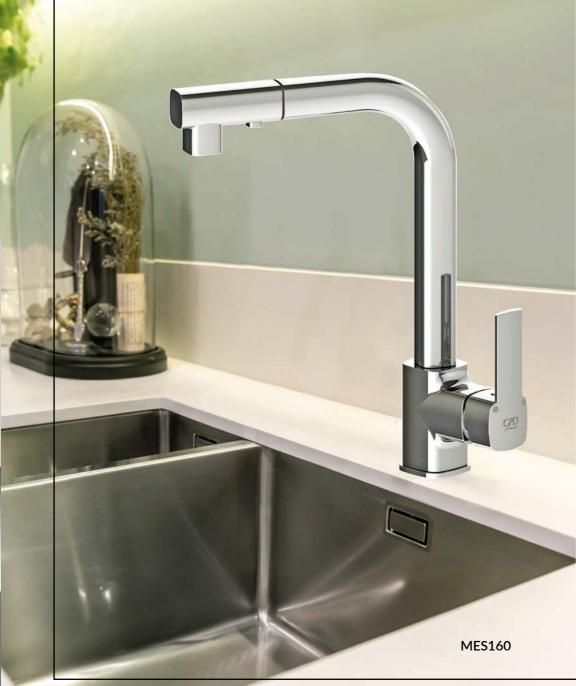

face coatings. Chrome-black, chrome-rose gold, black- rose gold and complete black alternatives enrich Gildo, while offering consumers a more colorful bathroom kitchen experience



MLB165



MTL165

**MTE165** 

Black-Rose Gold Black

MBB165-S



Chrome-Black

MBB165-K-S



MLB165-K-S



MTL165-K-S



MTE165-K-S



MBB165-K-R



MLB165-K-R



MTL165-K-R



Chrome-Rose Gold



MLB165-S-R



MTL165-S-R

MTE165-S-R



MLB165-S

MTL165-S

MTE165-S









MTA160



**MKB160** 

4KB160





**MAD160** 

**MAB160** 

MBB160







Pedra, the new GPD series of modern style, is an important option for consumers who love the angular style with its strong body structure and water saving feature. Especially the water technology in the spiral sink sink separates the series from its counterparts.







Removable Hand Shower with 2 functions. Hand shower function change with rotating movement by aerator



Water cut feature when holding the button on the hand shower while the mixer is in the open position

Primula with 40 mm cartridges and Florus with 35 mm cartridges, 2 new economic series of GPD, are special options for those who want to get the quality at an affordable price. The built-in bathroom faucets of the series add richness to the series. Both series have special water-saving aerators







## A T R O S Atros series sink mixer is now more

Atros series sink mixer is now more compatible with kitchens with its special surface coatings in cream, white and black granite style. Atros continues to be one of the widest product ranges of GPD series.



GPD's new built-in bathroom