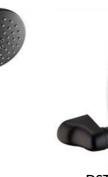

## ARBEKA - ORBIS

**TKB30** 

ORBİS, which is ARBEKA branded, meets its economic product demand with its very affordable prices.

GPD added 2 new black hand showers (hanged and sliding) to be used with its black faucets. In addition to other products similar to these products, new shower panels bring technology to aesthetics with new surface coatings.

DST29-0

DST57-S

ATB175

ASA175