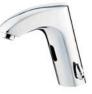

## NEW PRODUCTS -PHOTOCELL

GPD's photocell basin faucets with a new body prove to be an indispensable element in aesthetics in water saving technological products with black, gold and rose gold surface coatings besides chrome . New generation photocell products that allow both battery and electric use also offer the option of using with single and double water. The product with code FLB12 provides hot and cold water adjustment with its side control.