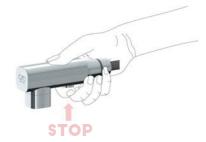

Removable Hand Shower with 2 functions. Hand shower function change with rotating movement by aerator

Water cut feature when holding the button on the hand shower while the mixer is in the open position