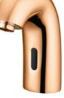

## NEW PRODUCTS -PHOTOCELL

GPD's photocell basin faucets with a new body prove to be an indispensable element in aesthetics in water saving technological products with black, gold and rose gold surface coatings besides chrome . New generation photocell products that allow both battery and electric use also offer the option of using with single and double water. The product with code FLB12 provides hot and cold water adjustment with its side control.