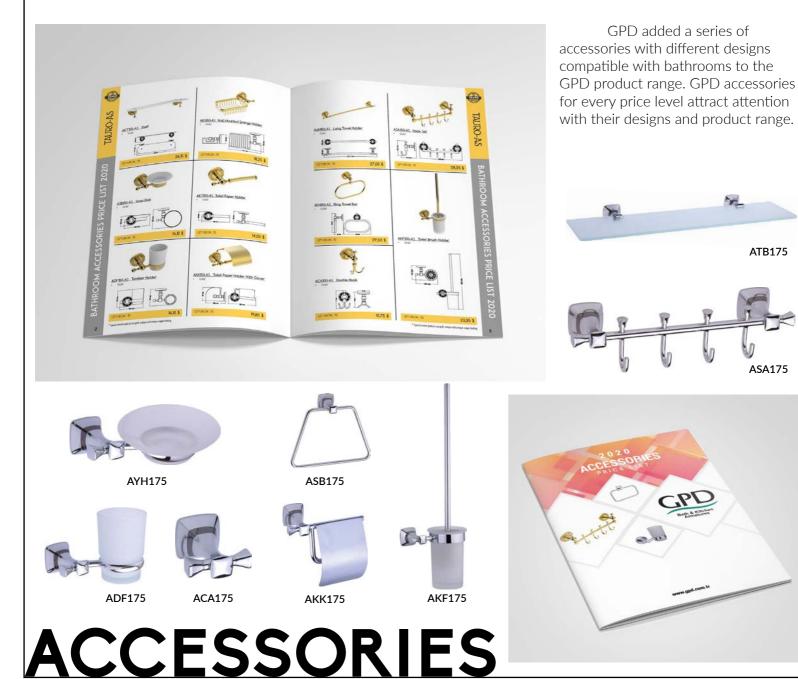

## ARBEKA - ORBIS

**TKB30** 

ORBİS, which is ARBEKA branded, meets its economic product demand with its very affordable prices.

GPD added 2 new black hand showers (hanged and sliding) to be used with its black faucets. In addition to other products similar to these products, new shower panels bring technology to aesthetics with new surface coatings.

DST29-0

DST57-S

ATB175

ASA175