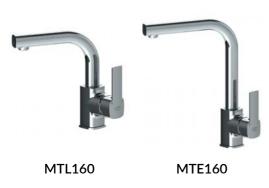

MDB150-0















MTA165

MAB165

MKB165

MAD165

MBB165

MDB165

GILDO

Gildo, the new series of GPD, draws attention with its magnificent design. Gildo, which also contains water saving feature, offers a rich combination option with its variety of special surface coatings. Chrome-black, chrome-rose gold, black- rose gold and complete black alternatives enrich Gildo, while offering consumers a more colorful bathroom kitchen experience



MLB165



MTL165

**MTE165** 

Black-Rose Gold Black

MBB165-S



Chrome-Black

MBB165-K-S



MLB165-K-S



MTL165-K-S



MTE165-K-S



MBB165-K-R



MLB165-K-R



MTL165-K-R



Chrome-Rose Gold



MLB165-S-R



MTL165-S-R

MTE165-S-R



MLB165-S

MTL165-S

MTE165-S









MTA160



**MKB160** 

4KB160





**MAD160** 

**MAB160** 

MBB160







Pedra, the new GPD series of modern style, is an important option for consumers who love the angular style with its strong body structure and water saving feature. Especially the water technology in the spiral sink sink separates the series from its counterparts.







Removable Hand Shower with 2 functions. Hand shower function change with rotating movement by aerator



Water cut feature when holding the button on the hand shower while the mixer is in the open position

Primula with 40 mm cartridges and Florus with 35 mm cartridges, 2 new economic series of GPD, are special options for those who want to get the quality at an affordable price. The built-in bathroom faucets of the series add richness to the series. Both series have special water-saving aerators







## A T R O S Atr