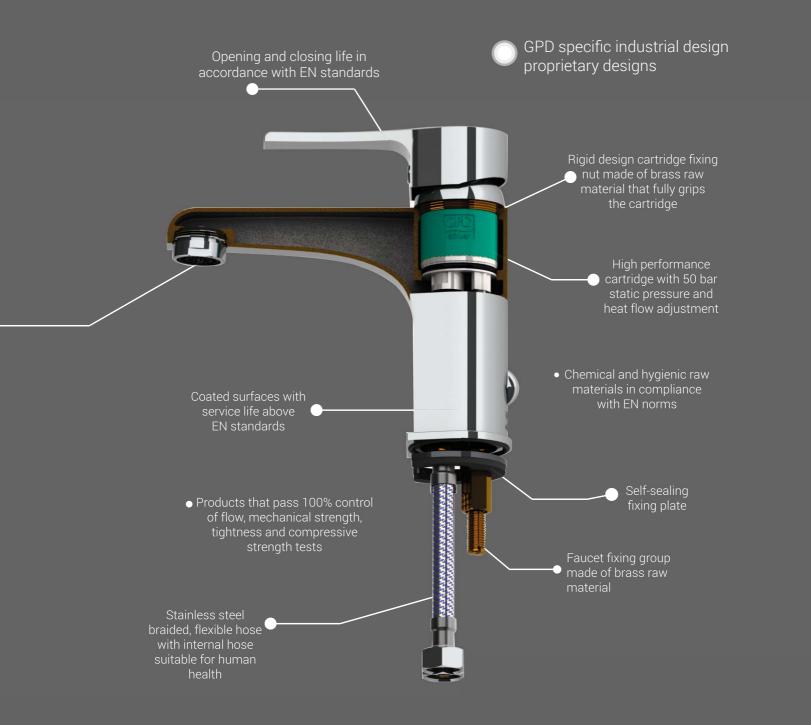

#### CUSTOMER SATISFACTION MANAGEMENT SYSTEM WITH TSE ISO 10002 CERTIFICATE

Products manufactured with the integration of years of experience to today's technology

Hot water resistance up to 90° C

Special aerator with water saving

Insured products against production damage

 Special divertor design suitable for intensive use in bathroom faucets

Connection dimensions in accordance with EN standards

 Special pipe connection design suitable for intensive use in sink mixers