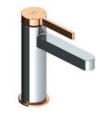

Primula with 40 mm cartridges and Florus with 35 mm cartridges, 2 new economic series of GPD, are special options for those who want to get the quality at an affordable price. The built-in bathroom faucets of the series add richness to the series. Both series have special water-saving aerators