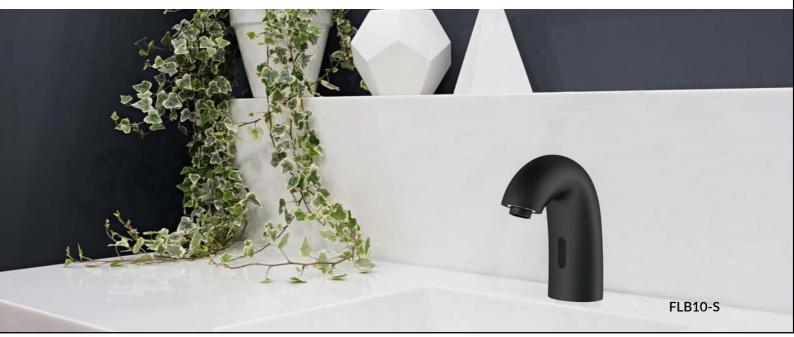

## NEW PRODUCTS -PHOTOCELL

GPD's photocell basin faucets with a new body prove to be an indispensable element in aesthetics in water saving technological products with black, gold and rose gold surface coatings besides chrome . New generation photocell products that allow both battery and electric use also offer the option of using with single and double water. The product with code FLB12 provides hot and cold water adjustment with its side control.

FLB11

FLB12

FLB10-R

FLB10-S

FLB11-R

FLB11-S