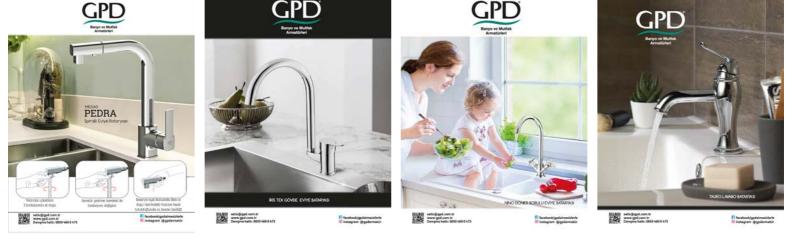

### **GPD NEW PRODUCTS**

All Stores

Brings color to bathrooms and kitchens with special surface coated products added to the GPD product range..

### - NEW PRODUCTS -

Tauro series, with a copper effect special coating that reflects the retro style, combines design and technology. In addition to the heat and flow adjustable cartridge and economical aerator, the feature of the bathroom faucet, when its router is parallel to the wall, the feature of directing water to the hand shower also brings a privilege to the series.

**MAB160** 

MBB160

Pedra, the new GPD series of modern style, is an important option for consumers who love the angular style with its strong body structure and water saving feature. Especially the water technology in the spiral sink sink separates the series from its counterparts.