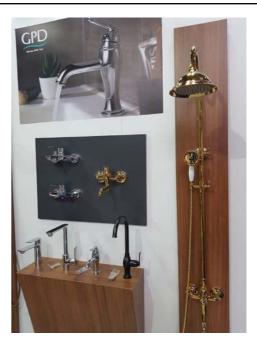

### **GPD NEW PRODUCTS**

All Stores

Brings color to bathrooms and kitchens with special surface coated products added to the GPD product range..

### - NEW PRODUCTS -

Tauro series, with a copper effect special coating that reflects the retro style, combines design and technology. In addition to the heat and flow adjustable cartridge and economical aerator, the feature of the bathroom faucet, when its router is parallel to the wall, the feature of directing water to the hand shower also brings a privilege to the series.