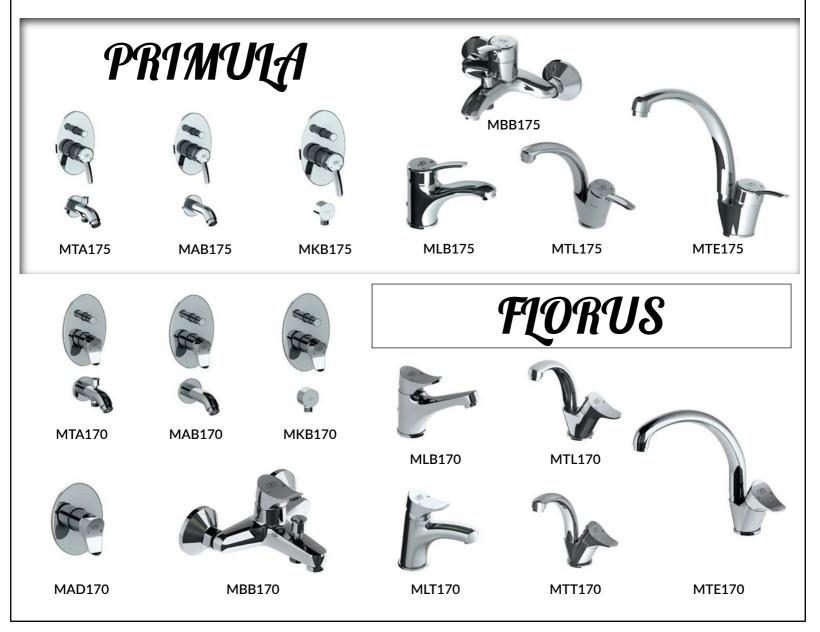

Primula with 40 mm cartridges and Florus with 35 mm cartridges, 2 new economic series of GPD, are special options for those who want to get the quality at an affordable price. The built-in bathroom faucets of the series add richness to the series. Both series have special water-saving aerators