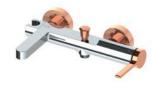

**MAB160** 

MBB160

Pedra, the new GPD series of modern style, is an important option for consumers who love the angular style with its strong body structure and water saving feature. Especially the water technology in the spiral sink sink separates the series from its counterparts.

Removable Hand Shower with 2 functions. Hand shower function change with rotating movement by aerator

Water cut feature when holding the button on the hand shower while the mixer is in the open position