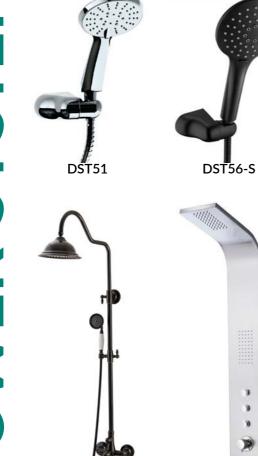

## ARBEKA - ORBIS

**TKB30** 

ORBİS, which is ARBEKA branded, meets its economic product demand with its very affordable prices.

GPD added 2 new black hand showers (hanged and sliding) to be used with its black faucets. In addition to other products similar to these products, new shower panels bring technology to aesthetics with new surface coatings.

DST29-0

DST57-S

ATB175

ASA175