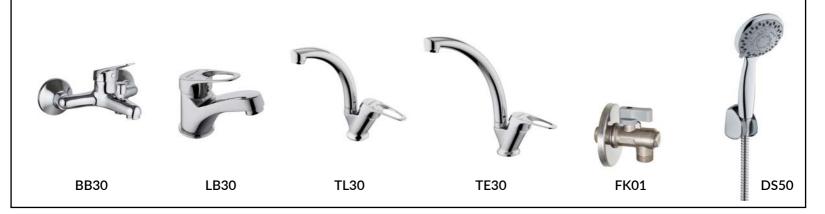

### **GPD NEW PRODUCTS**

All Stores

Brings color to bathrooms and kitchens with special surface coated products added to the GPD product range..

### - NEW PRODUCTS -

Tauro series, with a copper effect special coating that reflects the retro style, combines design and technology. In addition to the heat and flow adjustable cartridge and economical aerator, the feature of the bathroom faucet, when its router is parallel to the wall, the feature of directing water to the hand shower also brings a privilege to the series.

GPD's new built-in bathroom faucet options, special flow adjustable spray bidets, plastic shut-off valves suitable for plastic installations, height-adjusted sink faucets, built-in bidet faucets are added to the individual products category. These products will be a solution to a different needs.