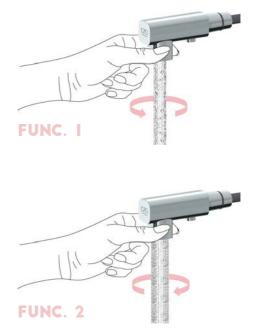

Removable Hand Shower with 2 functions. Hand shower function change with rotating movement by aerator

Water cut feature when holding the button on the hand shower while the mixer is in the open position