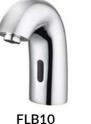

## NEW PRODUCTS -PHOTOCELL

GPD's photocell basin faucets with a new body prove to be an indispensable element in aesthetics in water saving technological products with black, gold and rose gold surface coatings besides chrome . New generation photocell products that allow both battery and electric use also offer the option of using with single and double water. The product with code FLB12 provides hot and cold water adjustment with its side control.

FLB11

FLB12

FLB10-R

FLB10-S

FLB11-R

FLB11-S