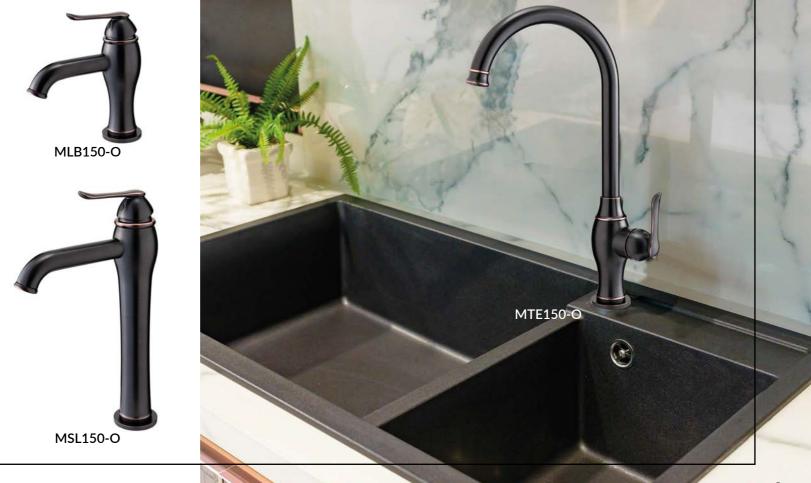

## A T R O S Atros series sink mixer is now more

Atros series sink mixer is now more compatible with kitchens with its special surface coatings in cream, white and black granite style. Atros continues to be one of the widest product ranges of GPD series.